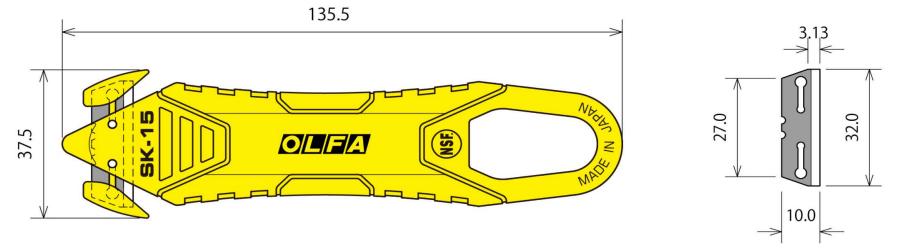

BLADE CANNOT BE DISASSEMBLED

(Blade is integrally moulded with Handle)

| Measurements       | 135.0(Length)mm x 37.5(Width)mm x 4.5(Thikness) mm |        |                                                                        |  |
|--------------------|----------------------------------------------------|--------|------------------------------------------------------------------------|--|
| Weight             | 16.5g                                              |        |                                                                        |  |
| Applicable blades  | -                                                  |        |                                                                        |  |
| Accessories        | Nil.                                               |        |                                                                        |  |
| Raw materials of   | 1                                                  | Handle | Handle and Blade-holders: Plastic PA-6 reinforced with 30% glass fiber |  |
| components of each | 2                                                  | Blade  | Stainless Steel                                                        |  |
| member             |                                                    |        |                                                                        |  |
| Feature            | Disposable Cutter                                  |        |                                                                        |  |