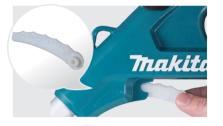

# Telescopic pipe shaft adjustable in length from 845mm (33-1/4") to 1,195mm (47")

(with Nylon cord)

# **Easy lock lever**



# Ergonomic loop handle for added maneuverability

- Provides easy handling especially on level ground.
- Tool-less removal/installation
- Installation position is adjustable to any desired position without tool.





Well balanced design with fully adjustable features to suit any operator



# Storage for Spare plastic blade



## **Excellent Mobility**



# Wire guard

• reduces the risk of damaging fences, flowers or ornaments.





# **Clockwise direction**

When a right hander uses the machine, grass clippings fly toward the opposite side of the person.



### **Extreme Protection Technology**

Enhanced dust and drip-proof performance for use in bad weather

## ■ Work amount (min)

on a single full battery charge

| on a single full battery charge |                                                                                         |                      |         |            |
|---------------------------------|-----------------------------------------------------------------------------------------|----------------------|---------|------------|
|                                 | Cutting blade