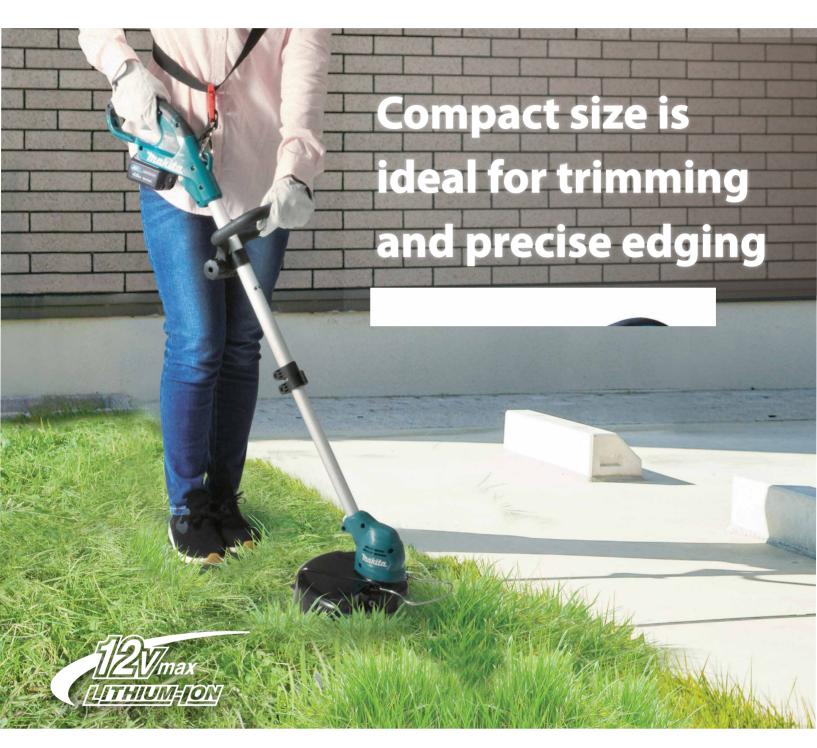

# Telescopic pipe shaft adjustable in length from 845mm (33-1/4") to 1,195mm (47")

(with Nylon cord)

# **Easy lock lever**



# Ergonomic loop handle for added maneuverability

- Provides easy handling especially on level ground.
- Tool-less removal/installation
- Installation position is adjustable to any desired position without tool.





Well balanced design with fully adjustable features to suit any operator



# Storage for Spare plastic blade



## **Excellent Mobility**



# Wire guard

• reduces the risk of damaging fences, flowers or ornaments.





# **Clockwise direction**

When a right hander uses the machine, grass clippings fly toward the opposite side of the person.



### **Extreme Protection Technology**

Enhanced dust and drip-proof performance for use in bad wea