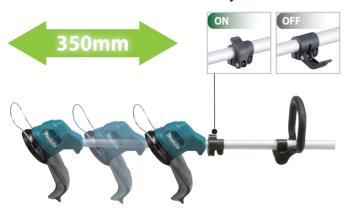

# Telescopic pipe shaft adjustable in length from 845mm (33-1/4") to 1,195mm (47")

(with Nylon cord)

# **Easy lock lever**