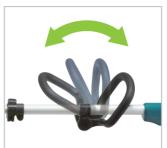

# Ergonomic loop handle for added maneuverability

- Provides easy handling especially on level ground.
- Tool-less removal/installation
- Installation position is adjustable to any desired position without tool.