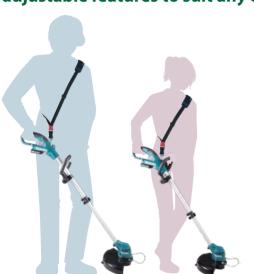

# Telescopic pipe shaft adjustable in length from 845mm (33-1/4") to 1,195mm (47")

(with Nylon cord)

# **Easy lock lever**



# Ergonomic loop handle for added maneuverability

- Provides easy handling especially on level ground.
- Tool-less removal/installation
- Installation position is adjustable to any desired position without tool.





Well balanced design with fully adjustable features to suit any operator



# Storage for Spare plastic blade



## **Excellent Mobility**



# Wire guard

• reduces the risk of damaging fences, flowers or ornaments.





# **Clockwise direction**

When a right hander uses the machine, grass clippings fly toward the opposite side of the person.



### **Extreme Protection Technology**

Enhanced dust and drip-proof performance for use in bad weather

## ■ Work amount (min)

on a single full battery charge

| on a single full battery charge |                                                                                         |                      |         |            |
|---------------------------------|-----------------------------------------------------------------------------------------|----------------------|---------|------------|
|