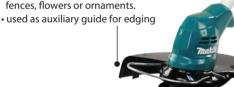

# Telescopic pipe shaft adjustable in length from 845mm (33-1/4") to 1,195mm (47")

(with Nylon cord)

# **Easy lock lever**



# Ergonomic loop handle for added maneuverability

- Provides easy handling especially on level ground.
- Tool-less removal/installation
- Installation position is adjustable to any desired position without tool.





Well balanced design with fully adjustable features to suit any operator



# Storage for Spare plastic blade



## **Excellent Mobility**



# Wire guard

• reduces the risk of damaging fences, flowers or ornaments.





# **Clockwise direction**

When a right hander uses the machine, grass clippings fly toward the opposite side of the person.



### **Extreme Protection Technology**

Enhanced dust and drip-proof performance for use in bad weather

## ■ Work amount (min)

on a single full battery charge

| on a single full battery charge |                                                                                         |                      |         |            |
|---------------------------------|-----------------------------------------------------------------------------------------|----------------------|---------|------------|
|                                 | Cutting blade                                                                           | Battery Alexandron   | No load | With