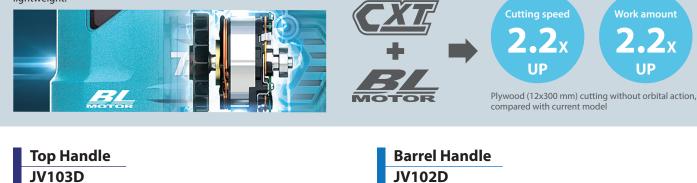

Satisfy Professional's Needs

Top Handle

JV103D

## More than 2x Speed cutting & Work amount

0 🖶 🖓

Thakita

## **Powerful**

BL motor and CXT Li-ion battery deliver both of power and compact / lightweight.

Cord

Mar 🚳 🕅 🖊 Bra Cor Orb B Bayo

Dus 🔆 Bui Car Sof

blade with the cutting line easily.

ON Fas 1,400 Slow 800 No load