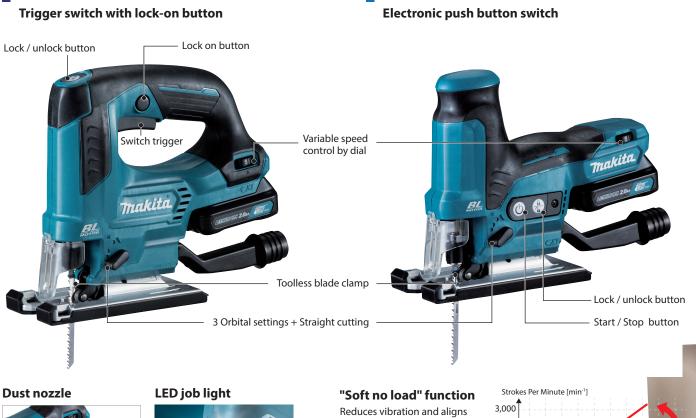

## **Powerful**

BL motor and CXT Li-ion battery deliver both of power and compact / lightweight.

Cord

Mar 🚳 🕅 🖊 Bra Cor Orb B Bayo

Dus 🔆 Bui Car Sof

blade with the cutting line easily.

ON Fas 1,400 Slow 800 No load