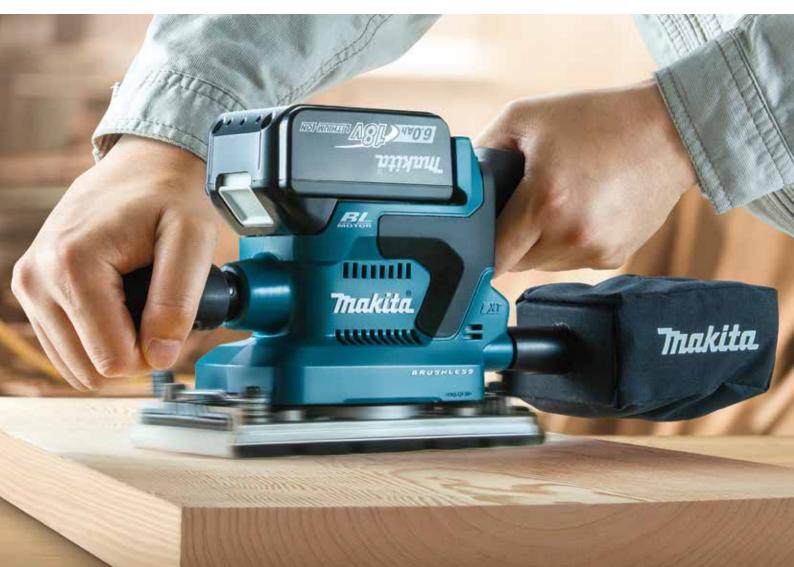

#### Powered by 18V LXT Li-lon battery

Both motor and battery are located above the sanding face to suppress fluttering of the base, enabling to provide an evenly finished surface.

**BL motor** the same or higher work efficiency than predecessor model for sanding wood