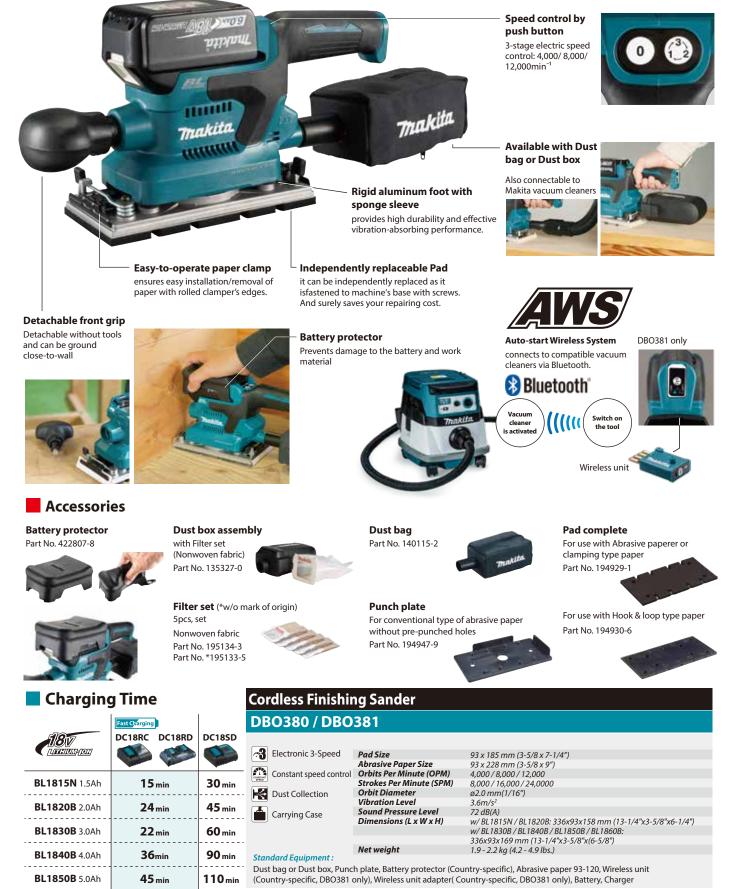

# Cordless Finishing Sander DBO380 / DBO381

#### Powered by 18V LXT Li-lon battery

Both motor and battery are located above the sanding face to suppress fluttering of the base, enabling to provide an evenly finished surface.

**BL motor** the same or higher work efficiency than predecessor model for sanding wood